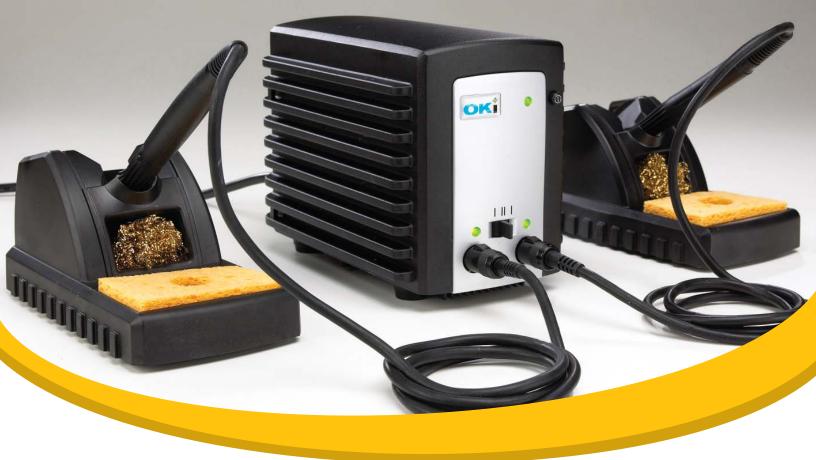

# MFR-2200 Series Dual Simultaneous Output Soldering and Rework System

### One power supply. Two simultaneous ports. Three hand-pieces to choose from.

New MFR Series with SmartHeat<sup>®</sup> Power and Control The MFR-2200 Series Soldering and Rework Systems provide a high power, flexible solution for production soldering, touch-up soldering and SMD rework. SmartHeat<sup>®</sup> responds to the load, delivering the energy required for each connection, while protecting sensitive components and substrates from damage. With SmartHeat<sup>®</sup> Technology, users are assured of highly responsive and controlled heating.

The MFR-2200 series features dual output capability which allows the user to select operation of one handpiece or two hand-pieces **simultaneously**. One or two hand-piece operation is easily chosen via a front panel switch. Most importantly, the MFR-2200 contains two separate power supplies. *This means that full power is available for each hand-piece that is in use*.