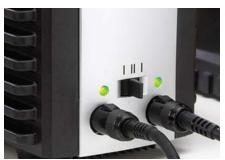

Three position switch. Select left, right or center (both ports operational) to power hand-pieces

MFR-2200 Series Hand-pieces A. MFR-H4-TW Precision Tweezers B. MFR-H2-ST Soldering Tip C. MFR-H1-SC Soldering Cartridge