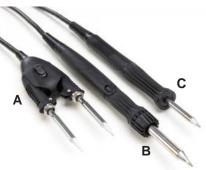

Three position switch. Select left, right or center (both ports operational) to power hand-pieces

MFR-2200 Series Hand-pieces A. MFR-H4-TW Precision Tweezers B. MFR-H2-ST Soldering Tip C. MFR-H1-SC Soldering Cartridge