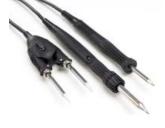

Multiple Hand-pieces Increases Flexibility The MFR-2200 Series has three hand-pieces that can be used with the system. The MFR-H1-SC Cartridge Hand-piece offers a comprehensive range of soldering and rework cartridges, similar to our popular Metcal range, that provide fine-access soldering tips, SMD rework tips and pad clean-up blade tips.

A hand-piece for production soldering, MFR-H2-ST, features high power and tips designed for production soldering environments.

A third option for the system is the MFR-H4-TW Precision Tweezers Hand-piece. This hand-piece is ideal for SMD removal of 0201 resistors to 28 mm long SOIC.

Three position switch. Select left, right or center (both ports operational) to power hand-pieces

MFR-2200 Series Hand-pieces A. MFR-H4-TW Precision Tweezers B. MFR-H2-ST Soldering Tip C. MFR-H1-SC Soldering Cartridge