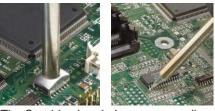

# To view the complete range of cartridges and tips please visit www.okinternational.com

The Cartridge hand-piece uses small diameter cartridges for easy access and includes a full range for SMD rework.

Precision Tweezers rework SMD components with fine dimension to large blade geometries, while the Soldering Tip hand-piece has exceptional power for production soldering.