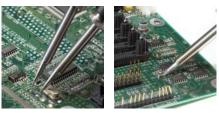

# To view the complete range of cartridges and tips please visit www.okinternational.com

The Cartridge hand-piece uses small diameter cartridges for easy access and includes a full range for SMD rework.

Precision Tweezers rework SMD components with fine dimension to large blade geometries, while the Soldering Tip hand-piece has exceptional power for production soldering.