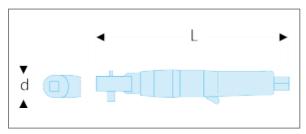

## **Information**

| H [mm]  | 320 |
|---------|-----|
| L [mm]  | 93  |
| L1 [mm] | 68  |
| [kg]    | 0,9 |

© FACOM 2017 1