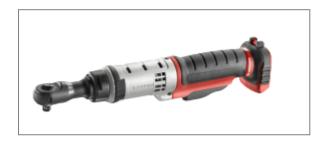

## 10.8V 3/8" RATCHET 2.0 (NAKED) | CL3.R10JD

## **Description**

- Motor geared to 200rpm no load speed delivering up to 54Nm torque
- Sealed head ratchet preventing mechanism damage by dust and particles
- Die cast aluminium body for reduced weight
- Integral LED with automatic timed switch-off
- Composite casing resistant to chemicals and grease
- Protection bumpers integral to the ratchet casing
- Variable speed switch with electronic brake that provides maximum user control
- Slim 51mm high head.
- Compatible with any FACOM or DEWALT® 10.8V battery packs
- No load speed 0-200
- Max torque 54Nm
- 3/8" male square drive
- Voltage 10.8V
- Vibration Vibration 1.5m/s²/a
- Acoustic pressure 95dB(A)
- Supplied without batteries and charger
- Also available in 1/4" as CL3.R10RD